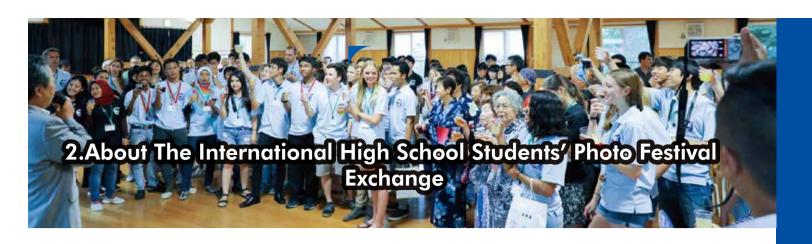

19 selected teams from overseas and 3 selected schools in Japan gather in Higashikawa, the "Town of Photography" and take photos of beautiful scenery around the town.

\* The outline of the festival can be changed without prior notice.

#### Outline for the festival

We are looking for works (a series of photos) from the countries and areas listed below, where we currently have established international exchanges. The selection will be held in each country and area. The 19 selected schools from overseas (one school per country and area) and 3 selected schools from Japan will participate in the festival (held in the "Town of Photography" Higashikawa).