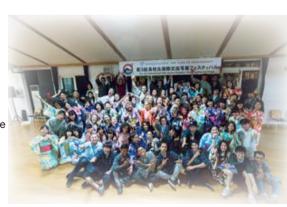

19 selected teams from overseas and 3 selected schools in Japan gather in Higashikawa, the "Town of Photography" and take photos of beautiful scenery around the town.

\* The outline of the festival can be changed without prior notice.

#### Outline for the festival

We are looking for works (a series of photos) from the countries and areas listed below, where we currently have established international exchanges. The selection will be held in each country and area. The 19 selected schools from overseas (one school per country and area) and 3 selected schools from Japan will participate in the festival (held in the "Town of Photography" Higashikawa).