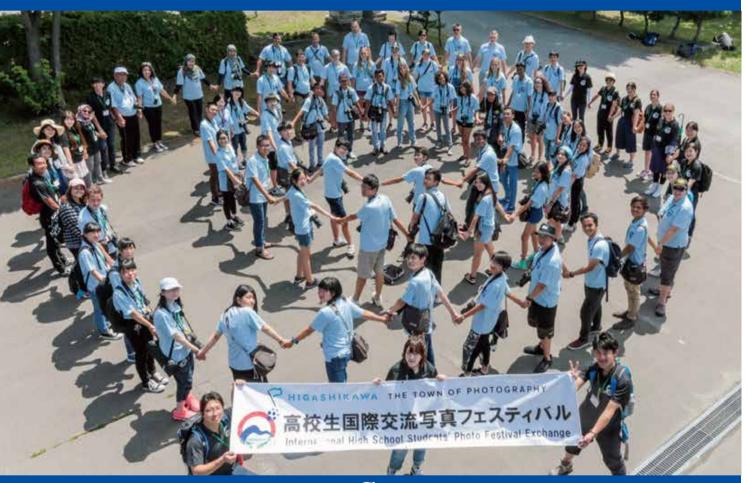

19 selected teams from overseas and 3 selected schools in Japan gather in Higashikawa, the "Town of Photography" and take photos of beautiful scenery around the town.

\* The outline of the festival can be changed without prior notice.

#### Outline for the festival

We are looking for works (a series of photos) from the countries and areas listed below, where we currently have established international exchanges. The selection will be held in each country and area. The 19 selected schools from overseas (one school per country and area) and 3 selected schools from Japan will participate in the festival (held in the "Town of Photography" Higashikawa).