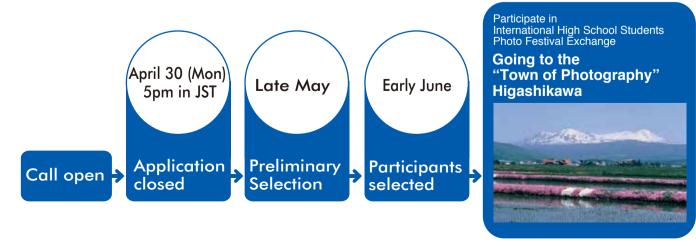

#### Application Deadline

Application must be received by 5pm on Monday, April 30th, 2018 (Japan Standard Time)

### Result Announcement

- 1) Preliminary selection will be held in late May.
- ②The Executive Committee will announce the results in early June on the website, and also contact all entrants by email.
- 3) Plaques and award certificates will be sent to the selected schools.
- 4 The submitted works will be exhibited in the main venue during the festival.