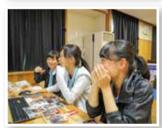

After photo sessions, each team will select a series of 6 photos as well as 2 photos per person, all of which will be titled. Computers and printers will be provided by the organizer.

Judges will be consisted of 7 people, 2 from overseas and 5 from Japan, who are photographers and other specialists in the field.