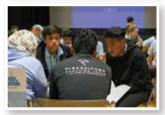

After photo sessions, each team will select a series of 6 photos as well as 2 photos per person, all of which will be titled. Computers and printers will be provided by the organizer.

Judges will be consisted of 7 people, 2 from overseas and 5 from Japan, who are photographers and other specialists in the field.