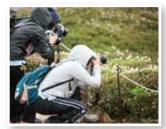

### E Contents of the Festival

Each team will participate in 3 photo sessions based on themes and categories specific to the place and time (cameras and memory cards to be used will be provided by the organizer).

After photo sessions, each team will select a series of 6 photos as well as 2 photos per person, all of which will be titled. Computers and printers will be provided by the organizer.

Judges will be consisted of 7 people, 2 from overseas and 5 from Japan, who are photographers and other specialists in the field.