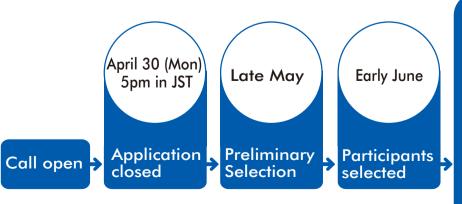

Application must be received by 5pm on Monday, April 30th, 2018 (Japan Standard Time)

#### Result Announcement

- 1) Preliminary selection will be held in late May.
- ②The Executive Committee will announce the results in early June on the website, and also contact all entrants by email.
- 3) Plagues and award certificates will be sent to the selected schools.
- 4 The submitted works will be exhibited in the main venue during the festival.